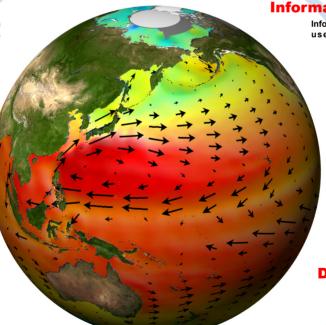

## Wave heights and wind speed

Maps of Wind speed / Significant Wave Heights (MWind / MSWH) ed wind speed modulus & significant wave heights

ophysical Data Records (GDR) Along-track altimetric measurements, averaged at 1 Hz or 20 Hz