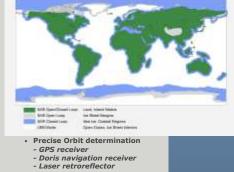

# **Topography Mission Payload**

- Ku-/C-band Synthetic Aperture Radar Altimeter (SRAL)
- MicroWave Radiometer (Bi-frequency)
- Precise Orbit Determination (POD) including
  - GNSS Receiver
  - DORIS
  - Laser Retro-Reflector