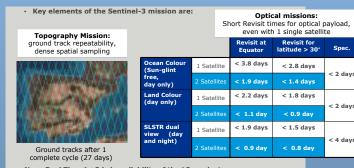

# Revisit time and coverage

- Slow Time Critical (STC) (1 to 2 days) delivery of higher quality products for assimilation in models (e.g. SSH, SST)