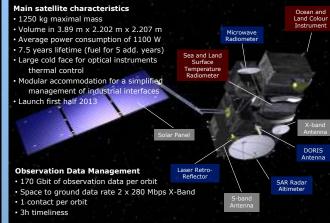

#### **Optical Mission Payload**

- Ocean and Land Color Instrument (OLCI)
- Sea and Land Surface Temperature Radiometer (SLSTR)

# **Topography Mission Payload**

- Ku-/C-band Synthetic Aperture Radar Altimeter (SRAL)
- MicroWave Radiometer (Bi-frequency)
- Precise Orbit Determination (POD) including
  - GNSS Receiver
  - DORIS
  - Laser Retro-Reflector