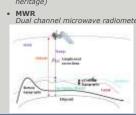

# **Topography Mission Payload**

- Ku-/C-band Synthetic Aperture Radar Altimeter (SRAL)
- MicroWave Radiometer (Bi-frequency)
- Precise Orbit Determination (POD) including
  - GNSS Receiver
  - DORIS
  - Laser Retro-Reflector

#### **SLSTR Overview**

Allow Sea & Land temperature retrieva with typical absolute (relative) accuracy