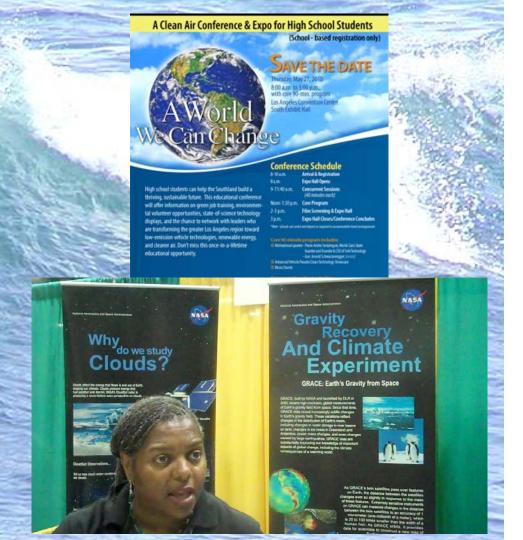

• Multi-county government agency

• Access to air-quality scientists

•JPL supports AQMD Clean Air Conferences (public and educational)

• Major Climate Day supporter (Bus grants for student transportation)

#### Climate Day 2010: More Partners, More Success

• Second Climate Day (Follow-on to Climate Day 2008)

• Expanded educational/public outreach event to promote awareness of global climate issues (2-days)

• Multi-Agency (NASA, NOAA), Multi-Partner (JPL, COSEE-West, Aquarium of the Pacific, City of Pasadena)

• Held at the Pasadena Convention Center, Pasadena, CA

• Reached more than 1300 students (6-12<sup>th</sup>-grade) and 50 teachers.