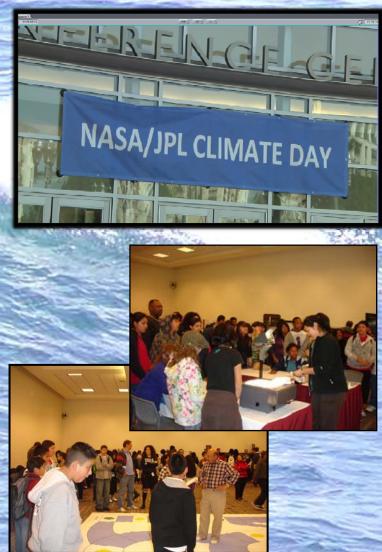

#### Climate Day 2010: More Partners, More Success

• Second Climate Day (Follow-on to Climate Day 2008)

• Expanded educational/public outreach event to promote awareness of global climate issues (2-days)

• Multi-Agency (NASA, NOAA), Multi-Partner (JPL, COSEE-West, Aquarium of the Pacific, City of Pasadena)

• Held at the Pasadena Convention Center, Pasadena, CA

• Reached more than 1300 students (6-12<sup>th</sup>-grade) and 50 teachers.